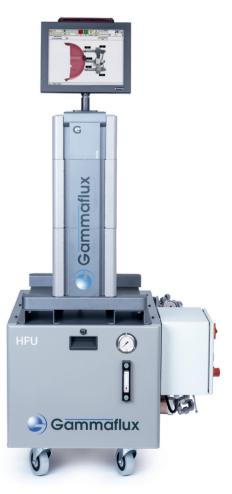

## **Combined solution**

Due to the extremely compact design of the HPU (Hydraulic Power Unit), an integrated combination with a Gammaflux G24 SVGC controller with a small footprint is possible, as well combined with integrated hot runner temperature controller.

www.gammaflux.com

Integrated SVGC / controller with HPU (Hydraulic power Unit)

E-Mail: info@gammaflux.de