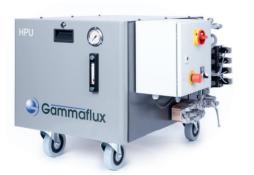

Main Power cable 3,5 meters length / connection plug CEE16 Amp.

Stand Alone mobile HPU (Hydraulic power Unit)

GF Controls GmbH - Gammaflux Heimrodstraße 10 64625 Bensheim, Germany Phone +49 6251 9332 2000